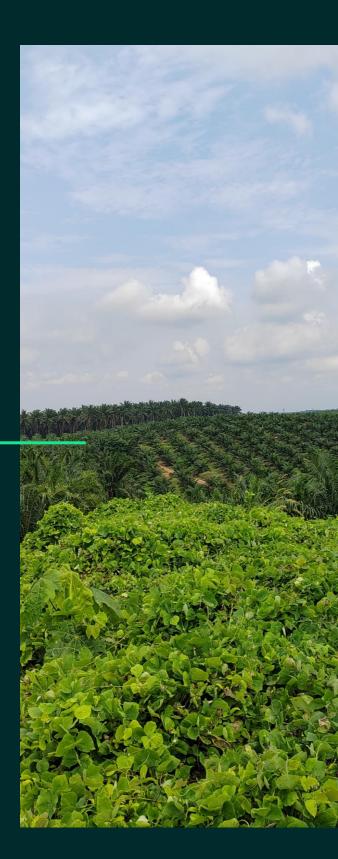

# 442 Hectares Oil Palm Plantation

Located in Muar, Johor

The estate is encompassed by neighboring oil palm and durian plantations, as well as industrial developments. It boasts frontage on both sides of the Muar - Yong Peng main road, offering direct access. Its distance from Muar town is approximately 15 kilometers.

## 442 Hectares Oil Palm Plantation

Located in Muar, Johor

| LOCATION<br>LOCATEDN<br>LOCATEDA<br>along Muar -<br>Yong Peng<br>main road,<br>Muar, Johor | LAND AREA<br>(Approx)<br>442<br>Hectares                                                         | SURROUNDING<br>LANDMARKS<br>Muar                                                              |
|--------------------------------------------------------------------------------------------|--------------------------------------------------------------------------------------------------|-----------------------------------------------------------------------------------------------|
|                                                                                            | tenure<br>Freehold                                                                               | Furniture Park,<br>Kawasan<br>Perindustrian<br>Bukit Bakri &<br>Bakri Bukit-<br>Muar Airfield |
| <b>OIL PALM AGE PROFILE</b><br>(Approx)<br>Immature- 29 %<br>Prime- 71 %                   | TOPOGRAPHY<br>Flat &<br>Undulating In<br>Terrain,<br>Potential For<br>Alternative<br>Plantations | land use<br>Agriculture                                                                       |
|                                                                                            |                                                                                                  | ассеззівіцту<br>Muar – Yong<br>Peng main road                                                 |