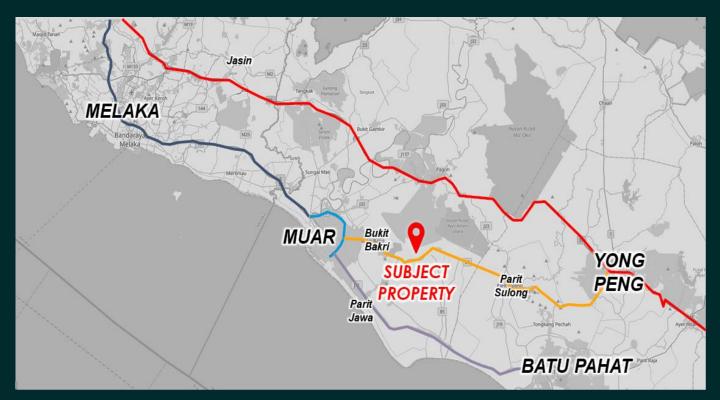

### 

Source: Open Street Map, 2023

The Subject Property is accessible via below road networks : **HIGHWAYS / MAJOR ROUTES** ROUTE North South Highway Lebuh AMJ **Muar Bypass** Jalan Muar-Yong Peng Jalan Muar