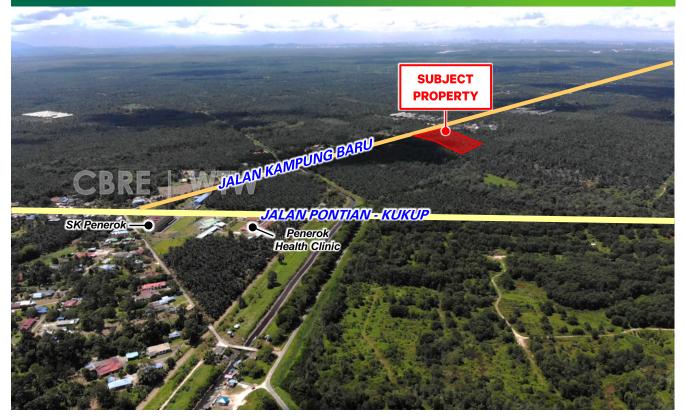

# 17-ACRE DEVELOPMENT LAND ALONG JALAN KAMPUNG BARU PONTIAN, JOHOR

- ✓ A parcel of DEVELOPMENT LAND zoned for MIXED RESIDENTIAL USE
- ✓ Located along JALAN KAMPUNG BARU
- ✓ Land Area: Approx. 17.44 ACRES
- ✓ FREEHOLD
- ✓ About 232M FRONTAGE onto JALAN KAMPUNG BARU
- CLOSE PROXIMITY to Tanjung Bin Power Plant, Sungai Pulai Bridge, Kukup Town and Port of Tanjung Pelepas