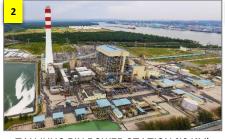

# 17-ACRE DEVELOPMENT LAND ALONG JALAN KAMPUNG BARU PONTIAN, JOHOR

SUNGAI PULAI BRIDGE (9 KM)

TANJUNG BIN POWER STATION (16 KM)

TAMAN NEGARA TANJUNG PIAI (17 KM)

PORT OF TANJUNG PELEPAS (18 KM)

FOREST CITY (22 KM)