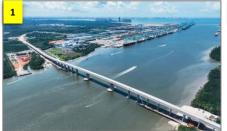

# 17-ACRE DEVELOPMENT LAND ALONG JALAN KAMPUNG BARU PONTIAN, JOHOR

SUNGAI PULAI BRIDGE (9 KM)

TANJUNG BIN POWER STATION (16 KM)

TAMAN NEGARA TANJUNG PIAI (17 KM)

PORT OF TANJUNG PELEPAS (18 KM)

FOREST CITY (22 KM)