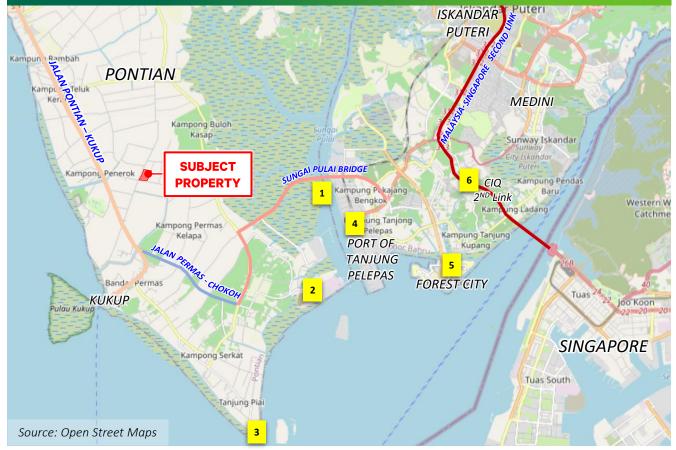

# 17-ACRE DEVELOPMENT LAND ALONG JALAN KAMPUNG BARU PONTIAN, JOHOR

SUNGAI PULAI BRIDGE (9 KM)

TANJUNG BIN POWER STATION (16 KM)

TAMAN NEGARA TANJUNG PIAI (17 KM)

PORT OF TANJUNG PELEPAS (18 KM)

FOREST CITY (22 KM)

CIQ SULTAN ABU BAKAR TANJUNG KUPANG (CIQ 2ND LINK) (23 KM)