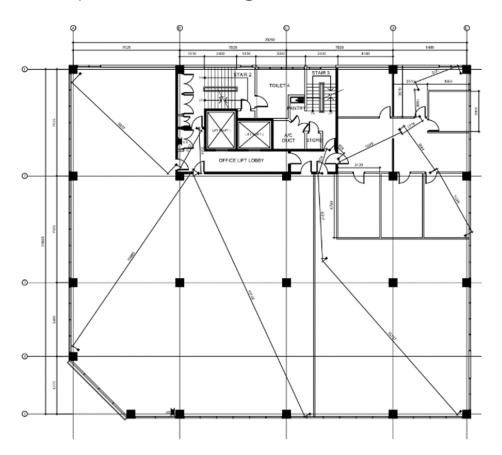

or.

Disclaimer This information has been obtained from sources believed reliable. We have not verified it and make no guarantee, warranty or representation about it. Any projections, opinions, assumptions or estimates used are for example only and do not represent the current or future performance of the property. You and your advisors should conduct a careful, independent investigation of the property to determine to your satisfaction the suitability of the property for your needs. Person responding to this flyer are not required to pay any estate agency fee whatsoever for properties referred to in this flyer as this firm is already retained by a particular principal. \*subject to authority's approval.



### Typical Floor Layout Plan

### Prime Office Space Kuantan City Centre, Pahang



| LEVEL            | NETT LETTABLE AREA (SF) (APPROXIMATELY) |
|------------------|-----------------------------------------|
| (1) First Floor  | 6,570                                   |
| (2) Second Floor | 6,750                                   |
| (3) Third Floor  | 6,750                                   |
| (4) Forth Floor  | 6,170                                   |
| (5) Fifth Floor  | 5,029                                   |

\*Note: The above office space can be demarcated according to the Tenant's requirements and subject to the Landlord's approval.



E & O E The information contained herein has been obtained from sources that we deem reliable. We have no reason to doubt its accuracy but we do not guarantee it. Prospective purchasers are requested to take such action as ma