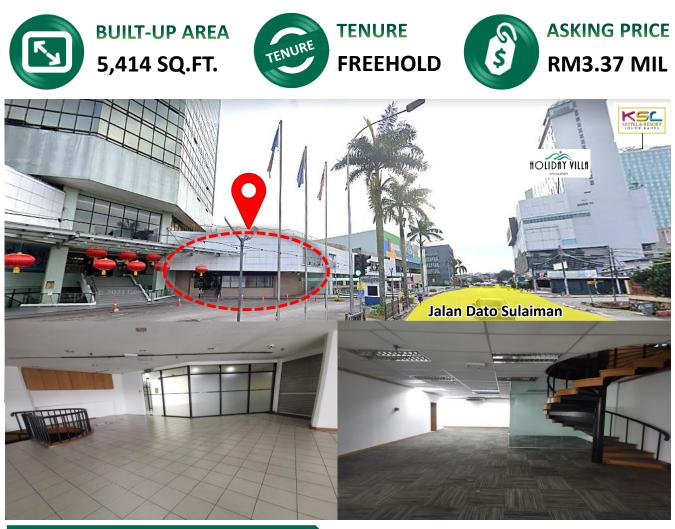

## MULTIPLE RETAIL LOTS @ HOLIDAY PLAZA HIGHLY VISIBLE FROM JALAN DATO SULAIMAN, JOHOR BAHRU

## **KEY INVESTMENT HIGHLIGHTS**

- > HIGH VISIBILITY with main road frontage onto Jalan Dato Sulaiman
- > **DIRECT ACCESS** from road side / ground level
- FREEHOLD
- Easily accessible and RICH AMENITIES in the surroundings