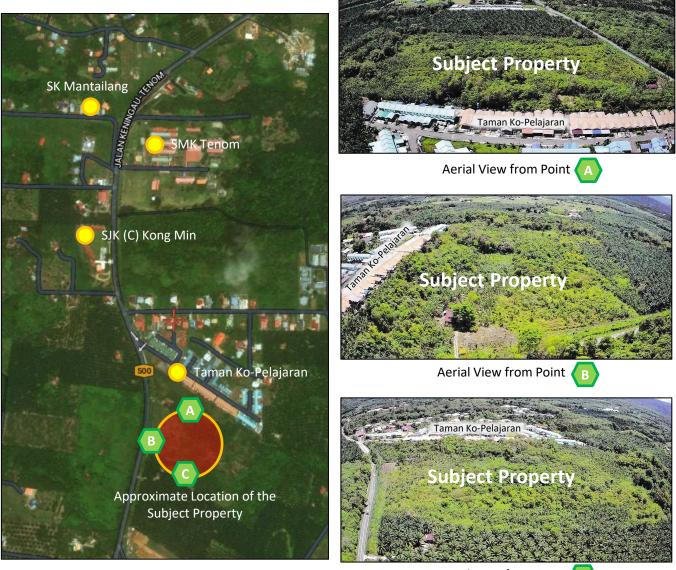

- □ Terrain generally flat and level with the surrounding land
- □ Landmarks within the vicinity: SK Mantailang, Jab. Perkhidmatan Haiwan & Perushaan Ternak Tenom, SJK (C) Kong Min

E & O E The information contained herein has either been given to us by the owner of the property or obtained from sources that we deem reliable. We have no reason to doubt its accuracy but we do not guarantee it. Prospective purchasers are requested to take such action as may be necessary to satisfy themselves on any pertinent matter.
Date: July 2023

#### Zoomed In Location of the Subject Property

Aerial View from Point

E(1)0507/5

E & O E The information contained herein has either been given to us by the owner of the property or obtained from sources that we deem reliable. We have no reason to doubt its accuracy but we do not guarantee it. Prospective purchasers are requested to take such action as may be necessary to satisfy themselves on any pertinent matter.
Date: July 2023