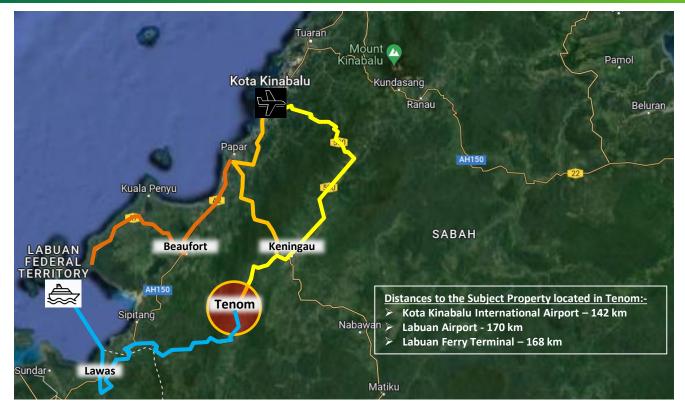

#### **Property Details:**

- Located along Jalan Tenom-Keningau
- Land area: Total of approximately 23.4 acres
- □ Title tenure: 999 years lease / 99 years lease

(Please contact the marketing agent for further details)

- □ Terrain generally flat and level with the surrounding land
- □ Landmarks within the vicinity: SK Mantailang, Jab. Perkhidmatan Haiwan & Perushaan Ternak Tenom, SJK (C) Kong Min

E & O E The information contained herein has either been given to us by the owner of the property or obtained from sources that we deem reliable. We have no reason to doubt its accuracy but we do not guarantee it. Prospective purchasers are requested to take such action as may be necessary to satisfy themselves on any pertinent matter.
Date: July 2023