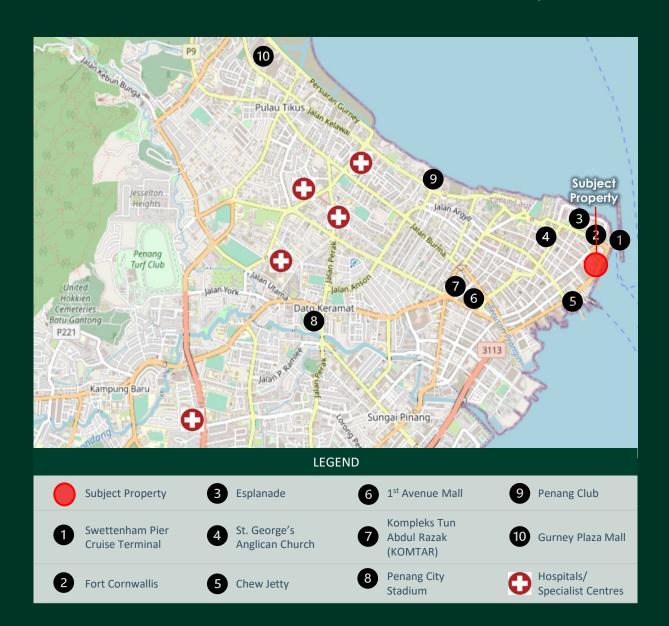

## **Location Analysis**

The property strategic location offers very short commute time to many significant landmarks and tourist attractions including local shops, antique stores, quaint cafés, seaside bars, street food, and major shopping malls.

#### 3 km

Komtar, 1<sup>st</sup> Avenue Mall& Prangin Mall

#### **Next To**

Penang Main Post Office, Cruise and Ferry Terminal & Banking Street

#### 5 km

Penang City Stadium & Gurney Plaza