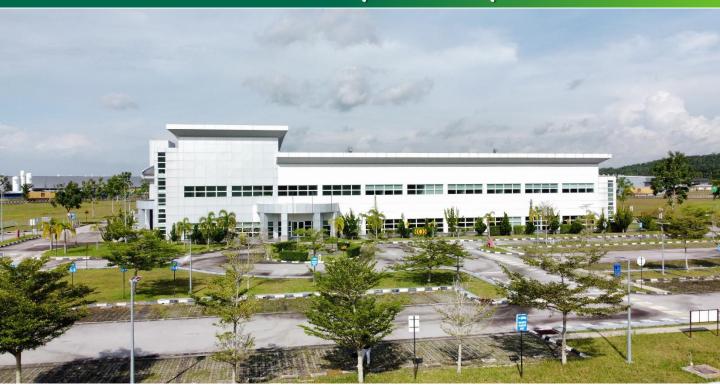

- ➤ LAND AREA of approx. 21.6 acres
- ➤ **BUILT UP AREA** of approximately 169,700 sq ft.
- > STRATEGICALLY located within phase 3 of the Kulim Hi-Tech Park (KHTP).
- Existing MAJOR MULTINATIONAL COMPANIES within the park include Intel, First Solar, OSRAM, Infineon, Teleflex and Fuji Electric.
- ➤ UNINTERRUPTED power supply and READY UTILITIES.
- ➤ EASY ACCESS to Butterworth–Kulim Expressway (BKE) which connects to all major towns of Kedah and Penang.